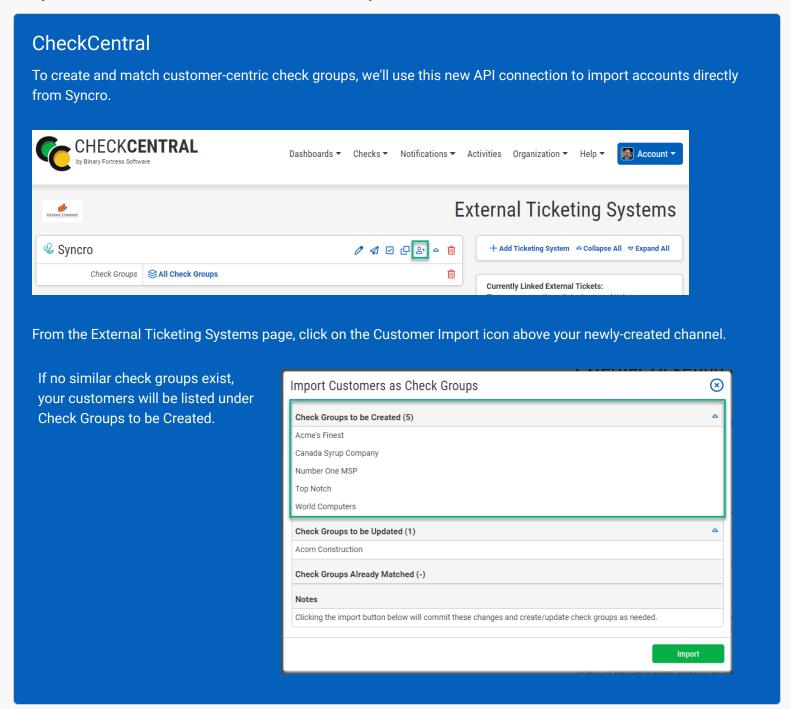

tral

Copy the generated token and paste it in CheckCentral's API Token field.



#### CheckCentral

For associating customers with tickets, you can select a specific customer from the list or set the channel to automatically select the account based on the Check Group name.





Finally, choose which Check Groups will use this Syncro ticketing channel. By default, all check groups are selected. To be more selective, disable the All Check Groups checkbox then use the multi-select dropdown field below.

Once you've selected your check groups, ensure the 'Enable this external ticketing system' checkbox is enabled, and click Save.





This External Ticketing System channel will now be available for use with any check under your Check Central account.



### Import Customers as Check Groups









## **About CheckCentral**

CheckCentral Monitoring consolidates and simplifies backup, system, and software email updates into a clean, graphical dashboard, bringing peace of mind to IT administrators of SMBs, Enterprises, and MSPs.

To learn more about CheckCentral, visit: https://www.checkcentral.com

# **About Binary Fortress Software**

Binary Fortress has spent 18 years in pursuit of one goal: create software to make life easier. Our software ranges from display management and system enhancement utilities to monitoring tools and digital signage. IT administrators, professional gamers, coffee-shop owners, and MSPs all rely on Binary Fortress to make their days better, and their lives easier.

Copyright © 2007-2025 Binary Fortress Software, all rights reserved. The Binary Fortre