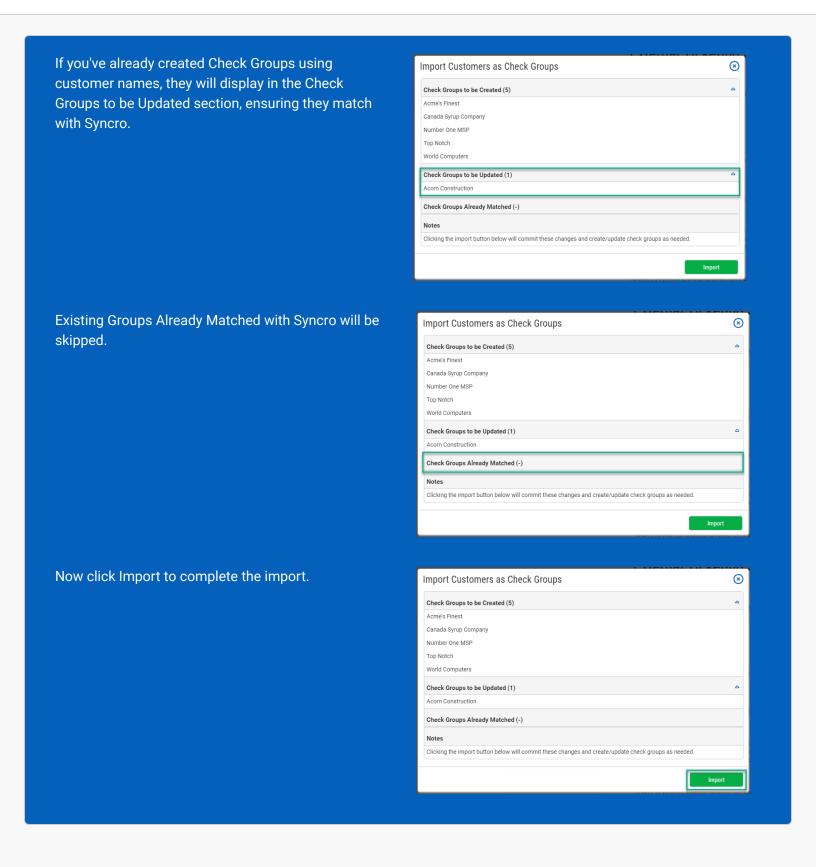

Copy the generated token and paste it in CheckCentral's API Token field.



#### CheckCentral

For associating customers with tickets, you can select a specific customer from the list or set the channel to automatically select the account based on the Check Group name.





Finally, choose which Check Groups will use this Syncro ticketing channel. By default, all check groups are selected. To be more selective, disable the All Check Groups checkbox then use the multi-select dropdown field below.

Once you've selected your check groups, ensure the 'Enable this external ticketing system' checkbox is enabled, and click Save.





This External Ticketing System channel will now be available for use with any check under your Check Central account.



### Import Customers as Check Groups









## **About CheckCentral**

CheckCentral Monitoring consolidates and simplifies backup, system, and software email updates into a clean, graphical dashboard, bringing peace of mind to IT administrators of SMBs, Enterprises, and MSPs.

To learn more about CheckCentral, visit: https://www.checkcentral.com

# **About Binary Fortress Software**

Binary Fortress has spent 18 years in pursuit of one goal: create software to make life easier. Our software ranges from display management and system enhancement utilities to monitoring tools and digital signage. IT administrators, professional gamers, coffee-shop owners, and MSPs all rely on Binary Fortress to make their days better, and their lives easier.

Copyright © 2007-2025 Binary Fortress Software, all rights reserved. The Binary Fortress l