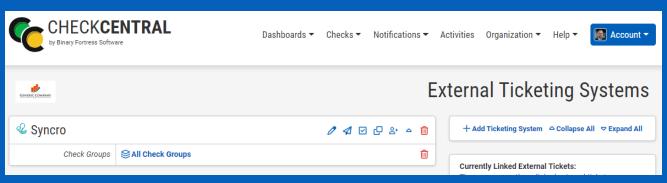

Once you've selected your check groups, ensure the 'Enable this external ticketing system' checkbox is enabled, and click Save.

This External Ticketing System channel will now be available for use with any check under your Check Central account.