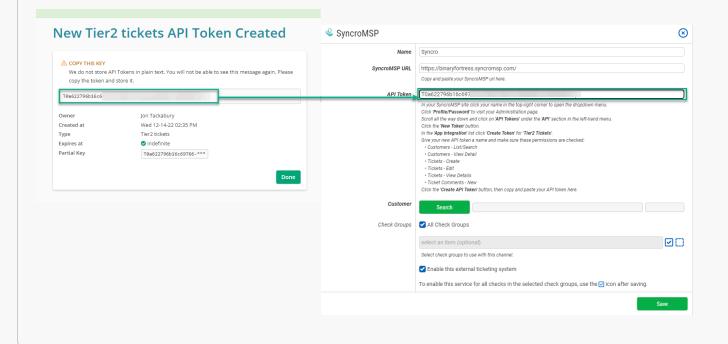

#### SyncroMSP and CheckCentral

Log in to your SyncroMSP account. Copy the URL for your portal and paste it into the SyncroMSP URL field of CheckCentral's integration prompt.

#### SyncroMSP and CheckCentral

Copy the generated token and paste it in CheckCentral's API Token field.