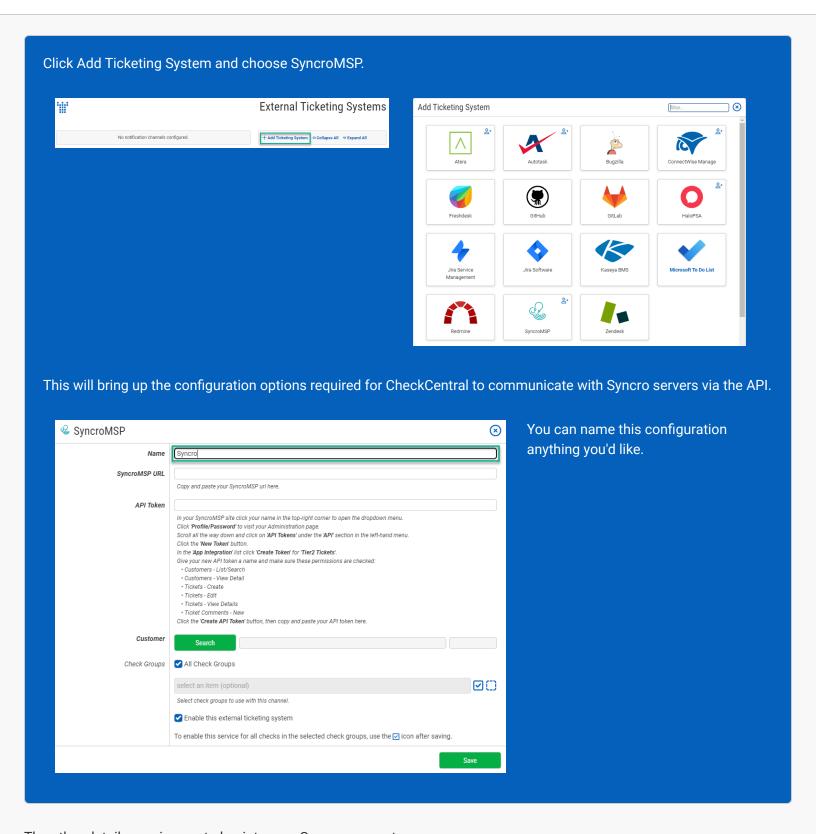

The other details require you to log into your Syncro account.

#### SyncroMSP and CheckCentral

Copy the generated token and paste it in CheckCentral's API Token field.

#### CheckCentral

For associating customers with tickets, you can select a specific customer from the list or set the channel to automatically select the account based on the Check Group name.

Finally, choose which Check Groups will use this Syncro ticketing channel. By default, all check groups are selected. To be more selective, disable the All Check Groups checkbox then use the multi-select dropdown field below.

Once you've selected your check groups, ensure the 'Enable this external ticketing system' checkbox is enabled, and click Save.

This External Ticketing System channel will now be available for use with any check under your Check Central account.