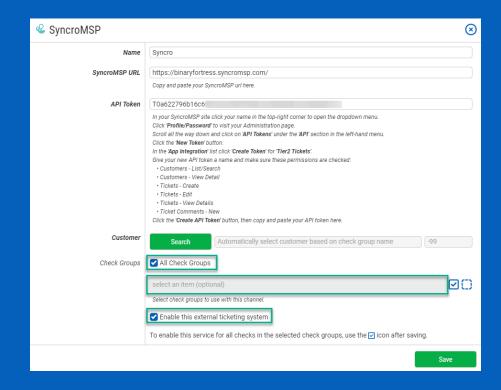

#### CheckCentral

For associating customers with tickets, you can select a specific customer from the list or set the channel to automatically select the account based on the Check Group name.

Finally, choose which Check Groups will use this Syncro ticketing channel. By default, all check groups are selected. To be more selective, disable the All Check Groups checkbox then use the multi-select dropdown field below.

Once you've selected your check groups, ensure the 'Enable this external ticketing system' checkbox is enabled, and click Save.

This External Ticketing System channel will now be available for use with any check under your Check Central account.