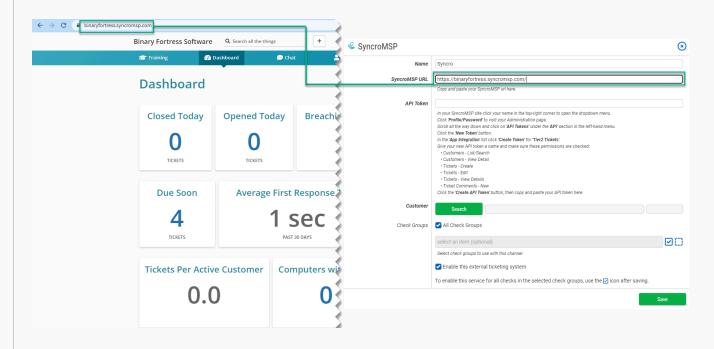

#### SyncroMSP and CheckCentral

Log in to your SyncroMSP account. Copy the URL for your portal and paste it into the SyncroMSP URL field of CheckCentral's integration prompt.