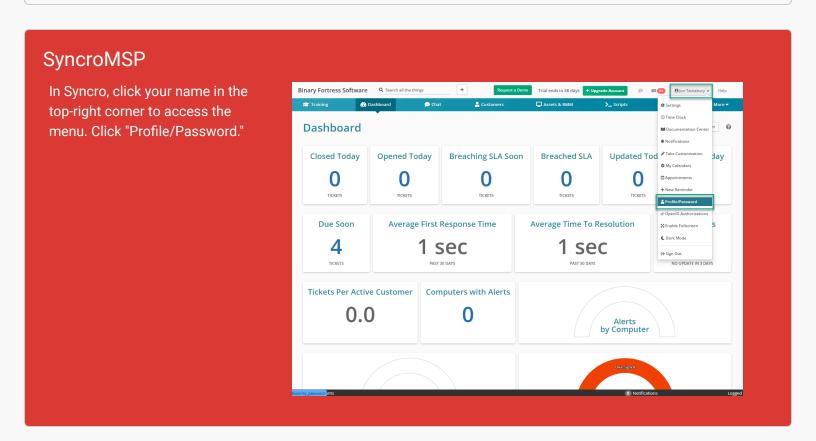

# Syncro MSP Integration

CheckCentral integrates with several RMMs, PSAs, and ticketing software, including Syncro MSP, helping you consolidate service ticket issues.

To integrate Syncro with CheckCentral, begin by logging into your CheckCentral account.